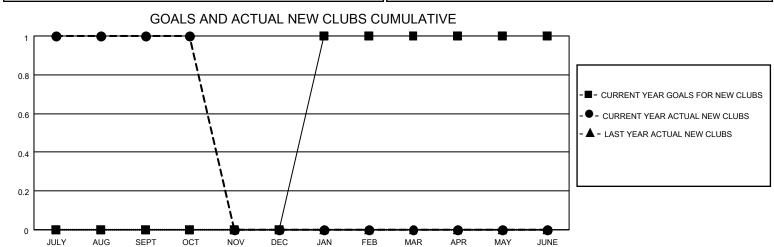

## District 110AN

| Clubs         |               |             |               | Members               |                        |                         |                                                    |  |
|---------------|---------------|-------------|---------------|-----------------------|------------------------|-------------------------|----------------------------------------------------|--|
|               | RESULTS FOR   | R 2020-2021 |               | RESULTS FOR 2020-2021 |                        |                         |                                                    |  |
| QUARTER       | NEW CLUB GOAL | NEW CLUBS   | DROPPED CLUBS | QUARTER MEME          | BER GROWTH NET<br>GOAL | MEMBER GROWTH<br>ACTUAL | DROPPED<br>MEMBERS ACTUAL<br>(including transfers) |  |
| JULY/AUG/SEPT | 0             | 1           | 0             | JULY/AUG/SEPT         | 10                     | 58                      | 18                                                 |  |
| OCT/NOV/DEC   | 0             | 0           | 0             | OCT/NOV/DEC           | 10                     | 5                       | 4                                                  |  |
| JAN/FEB/MAR   | 1             | 0           | 0             | JAN/FEB/MAR           | 15                     | 0                       | 0                                                  |  |
| APR/MAY/JUNE  | 0             | 0           | 0             | APR/MAY/JUNE          | 10                     | 0                       | 0                                                  |  |