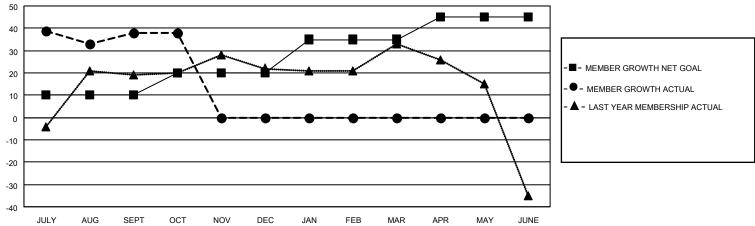

## District 110AN

| Clubs         |               |             |               | Members               |                        |                         |                                                    |  |
|---------------|---------------|-------------|---------------|-----------------------|------------------------|-------------------------|----------------------------------------------------|--|
|               | RESULTS FOR   | R 2020-2021 |               | RESULTS FOR 2020-2021 |                        |                         |                                                    |  |
| QUARTER       | NEW CLUB GOAL | NEW CLUBS   | DROPPED CLUBS | QUARTER MEME          | BER GROWTH NET<br>GOAL | MEMBER GROWTH<br>ACTUAL | DROPPED<br>MEMBERS ACTUAL<br>(including transfers) |  |
| JULY/AUG/SEPT | 0             | 1           | 0             | JULY/AUG/SEPT         | 10                     | 58                      | 18                                                 |  |
| OCT/NOV/DEC   | 0             | 0           | 0             | OCT/NOV/DEC           | 10                     | 5                       | 4                                                  |  |
| JAN/FEB/MAR   | 1             | 0           | 0             | JAN/FEB/MAR           | 15                     | 0                       | 0                                                  |  |
| APR/MAY/JUNE  | 0             | 0           | 0             | APR/MAY/JUNE          | 10                     | 0                       | 0                                                  |  |